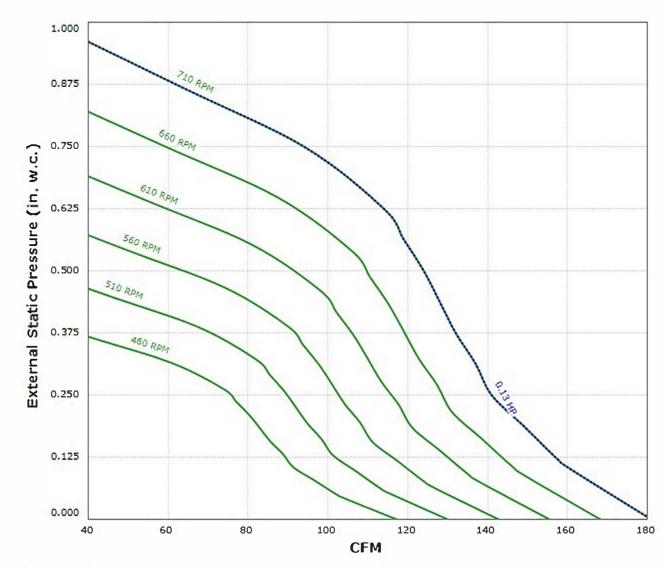

 $\label{eq:max-size-able} \mbox{RPM} = \mbox{710 RPM}. \mbox{ Curve shown extended beyond this point for reference only}.$ 

Motor Broan 100 W, 120V has an rpm range of 426 to 710.

Performance shown is certified for Installation Type B: Free inlet, Ducted outlet. Performance ratings include the effects of inlet grille and backdraft damper in the airstream. Speed (RPM) shown is nominal. Performance is based on actual speed of test.